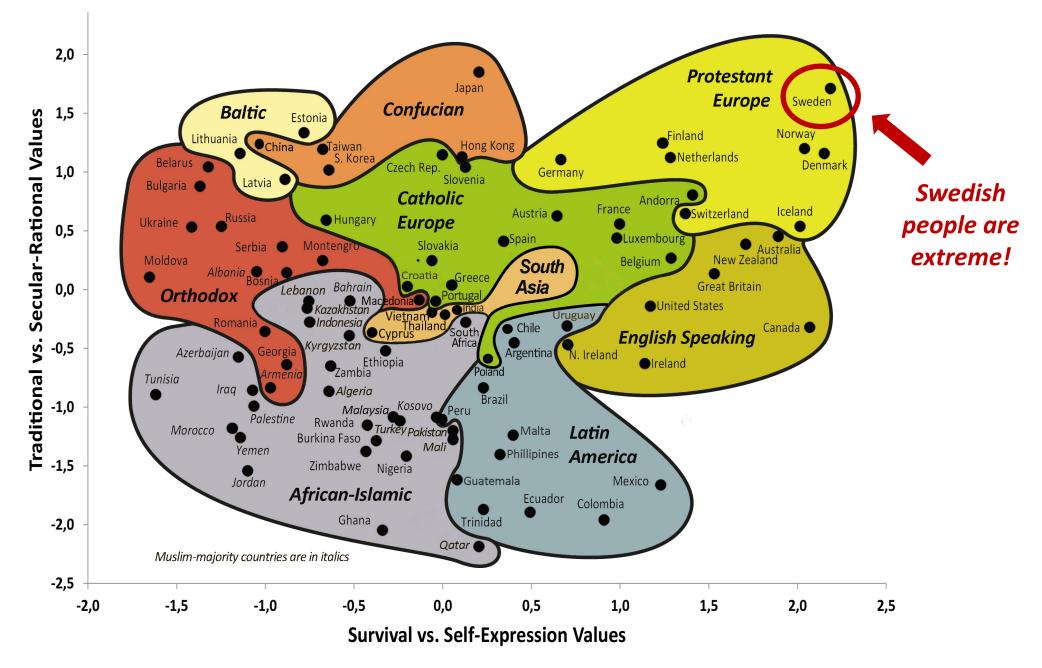

### Aging population in Sweden

Number of people who are 80 years or more

Source: Swedish Central Bureau of Statistics

Källa: World Values Survey. Ronald Inglehart "Cultural evolution" (2015)