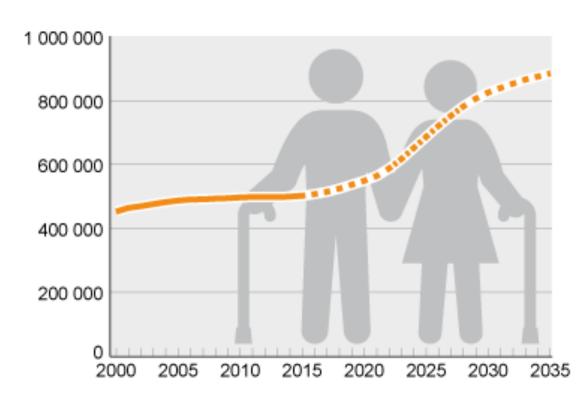

### Aging population in Sweden

Number of people who are 80 years or more

Source: Swedish Central Bureau of Statistics

Källa: World Values Survey. Ronald Inglehart "Cultural evolution" (2015)